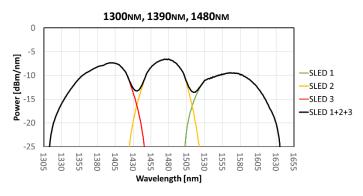

Luxmux's Spectral Stitching technique of integrating multiple wavelengths into a single broad spectrum is designed for optimum coupling efficiency into a single mode fiber. This brings exceptional flexibility and usability to the sensing marketplace.

## SPECTRAL COMBINATIONS BASED ON SLED SELECTION

This document is the property of Luxmux and contains confidential and proprietary information. Luxmux reserves the right to make product design or specifications changes without notice #Best-SLED\_SPECTRUM\_2020\_03\_24