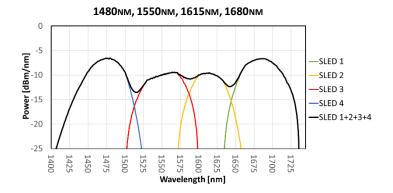

## **Spectral Configurations**

The Luxmux Broadband source (BeST-SLED®) can configured with up to 6 light sources combined as a single spectrum product. BeST-SLED® is designed to offer up to 19 spectral combinations, which creates a compact and powerful unit that can widen the performance of its intended application use.

Luxmux's Spectral Stitching technique of integrating multiple wavelengths into a single broad spectrum is designed for optimum coupling efficiency into a single mode fiber. This brings exceptional flexibility and usability to the sensing marketplace.

The BeST-SLED® product lines can be spectrally tailored to suit specific application needs and offer excellent back reflection immunity, better than 35dB. This provides extremely high stability, making these sources ideal for optical component testing, as a seed light source for:

This document is the property of Luxmux and contains confidential and proprietary information. Luxmux reserves the right to make product design or specifications changes without notice #Best-SLED\_SPECTRUM\_2020\_03\_24