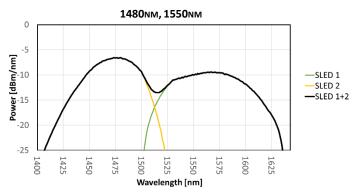

## **Spectral Configurations**

The Luxmux Broadband source (BeST-SLED®) can configured with up to 6 light sources combined as a single spectrum product. BeST-SLED® is designed to offer up to 19 spectral combinations, which creates a compact and powerful unit that can widen the performance of its intended application use.

Luxmux's Spectral Stitching technique of integrating multiple wavelengths into a single broad spectrum is designed for optimum coupling efficiency into a single mode fiber. This brings exceptional flexibility and usability to the sensing marketplace.

The BeST-SLED® product lines can be spectrally tailored to suit specific application needs and offer excellent back reflection immunity, better than 35dB. This provides extremely high stability, making these sources ideal for optical component testing, as a seed light source for: