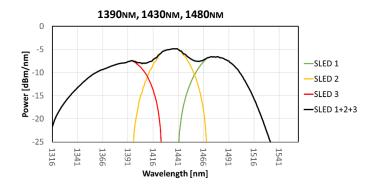

Luxmux's Spectral Stitching technique of integrating multiple wavelengths into a single broad spectrum is designed for optimum coupling efficiency into a single mode fiber. This brings exceptional flexibility and usability to the sensing marketplace.

## SPECTRAL COMBINATIONS BASED ON SLED SELECTION

This document is the property of Luxmux and contains confidential and proprietary information. Luxmux reserves the right to make product design or specifications changes without notice #Best-SLED\_SPECTRUM\_2020\_03\_24