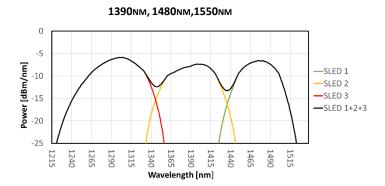

Luxmux's Spectral Stitching technique of integrating multiple wavelengths into a single broad spectrum is designed for optimum coupling efficiency into a single mode fiber. This brings exceptional flexibility and usability to the sensing marketplace.

## SPECTRAL COMBINATIONS BASED ON SLED SELECTION

This document is the property of Luxmux and contains confidential and proprietary information. Luxmux reserves the right to make product design or specifications changes without notice #Best-SLED\_SPECTRUM\_2020\_03\_24