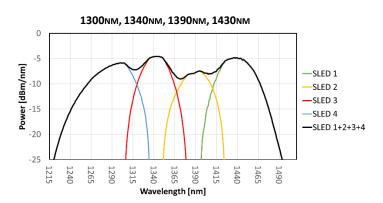

## **Spectral Configurations**

The Luxmux Broadband source (BeST-SLED®) can configured with up to 6 light sources combined as a single spectrum product. BeST-SLED® is designed to offer up to 19 spectral combinations, which creates a compact and powerful unit that can widen the performance of its intended application use.

Luxmux's Spectral Stitching technique of integrating multiple wavelengths into a single broad spectrum is designed for optimum coupling efficiency into a single mode fiber. This brings exceptional flexibility and usability to the sensing marketplace.

The BeST-SLED® product lines can be spectrally tailored to suit specific application needs and offer excellent back reflection immunity, better than 35dB. This provides extremely high stability, making these sources ideal for optical component testing, as a seed light source for:

## SPECTRAL COMBINATIONS BASED ON SLED SELECTION

This document is the property of Luxmux and contains confidential and proprietary information. Luxmux reserves the right to make product design or specifications changes without notice #Best-SLED\_SPECTRUM\_2020\_03\_24