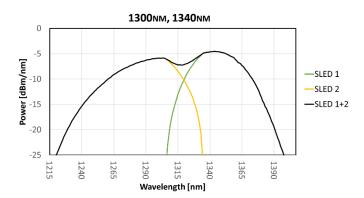

Luxmux's Spectral Stitching technique of integrating multiple wavelengths into a single broad spectrum is designed for optimum coupling efficiency into a single mode fiber. This brings exceptional flexibility and usability to the sensing marketplace.

## SPECTRAL COMBINATIONS BASED ON SLED SELECTION

This document is the property of Luxmux and contains confidential and proprietary information. Luxmux reserves the right to make product design or specifications changes without notice #Best-SLED\_SPECTRUM\_2020\_03\_24