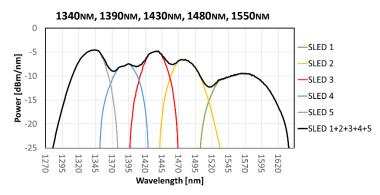

## **Spectral Configurations**

The Luxmux Broadband source (BeST-SLED®) can configured with up to 6 light sources combined as a single spectrum product. BeST-SLED® is designed to offer up to 19 spectral combinations, which creates a compact and powerful unit that can widen the performance of its intended application use.

Luxmux's Spectral Stitching technique of integrating multiple wavelengths into a single broad spectrum is designed for optimum coupling efficiency into a single mode fiber. This brings exceptional flexibility and usability to the sensing marketplace.

The BeST-SLED® product lines can be spectrally tailored to suit specific application needs and offer excellent back reflection immunity, better than 35dB. This provides extremely high stability, making these sources ideal for optical component testing, as a seed light source for:

This document is the property of Luxmux and contains confidential and proprietary information. Luxmux reserves the right to make product design or specifications changes without notice #Best-SLED\_SPECTRUM\_2020\_03\_24