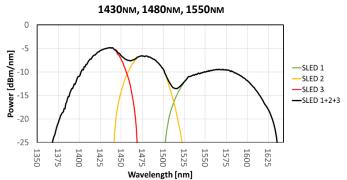

Luxmux's Spectral Stitching technique of integrating multiple wavelengths into a single broad spectrum is designed for optimum coupling efficiency into a single mode fiber. This brings exceptional flexibility and usability to the sensing marketplace.

## SPECTRAL COMBINATIONS BASED ON SLED SELECTION

This document is the property of Luxmux and contains confidential and proprietary information. Luxmux reserves the right to make product design or specifications changes without notice #Best-SLED\_SPECTRUM\_2020\_03\_24