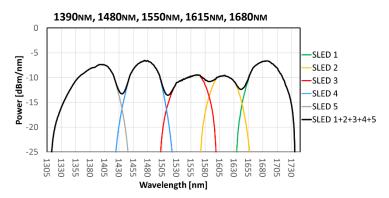

Luxmux's Spectral Stitching technique of integrating multiple wavelengths into a single broad spectrum is designed for optimum coupling efficiency into a single mode fiber. This brings exceptional flexibility and usability to the sensing marketplace.

## SPECTRAL COMBINATIONS BASED ON SLED SELECTION

This document is the property of Luxmux and contains confidential and proprietary information. Luxmux reserves the right to make product design or specifications changes without notice #Best-SLED\_SPECTRUM\_2020\_03\_24