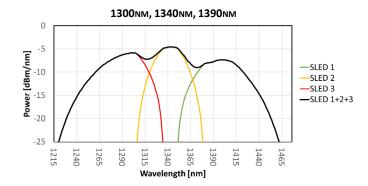

Luxmux's Spectral Stitching technique of integrating multiple wavelengths into a single broad spectrum is designed for optimum coupling efficiency into a single mode fiber. This brings exceptional flexibility and usability to the sensing marketplace.

## SPECTRAL COMBINATIONS BASED ON SLED SELECTION

This document is the property of Luxmux and contains confidential and proprietary information. Luxmux reserves the right to make product design or specifications changes without notice #Best-SLED\_SPECTRUM\_2020\_03\_24