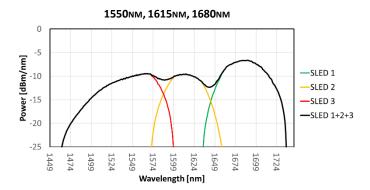

Luxmux's Spectral Stitching technique of integrating multiple wavelengths into a single broad spectrum is designed for optimum coupling efficiency into a single mode fiber. This brings exceptional flexibility and usability to the sensing marketplace.

## SPECTRAL COMBINATIONS BASED ON SLED SELECTION

This document is the property of Luxmux and contains confidential and proprietary information. Luxmux reserves the right to make product design or specifications changes without notice #Best-SLED\_SPECTRUM\_2020\_03\_24